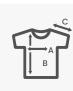

#### Sizing XXS-XXXL

| Size           | XXS       | XS                                                                                                                   | S  | M    | L  | XL   | 2XL | 3XL  |  |
|----------------|-----------|----------------------------------------------------------------------------------------------------------------------|----|------|----|------|-----|------|--|
| Α              | 43,5      | 46                                                                                                                   | 49 | 52   | 55 | 58   | 61  | 64   |  |
| В              | 63        | 66                                                                                                                   | 69 | 72   | 74 | 76   | 78  | 80   |  |
| С              | 20        | 20,5                                                                                                                 | 21 | 21,5 | 22 | 22,5 | 23  | 23,5 |  |
| A:<br>B:<br>C: | HSP lengt | ½ chest (measured 2,5 cm below armhole) HSP length (measured from High Shoulder Point till bottom hem) Sleeve length |    |      |    |      |     |      |  |